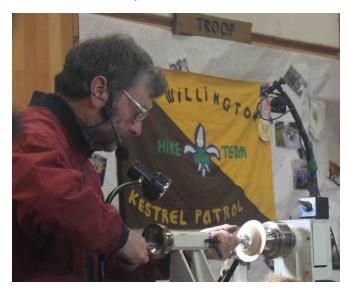

Trade Stands at the **Saturday Meetings for** 2017.

Sept The Carpentry Store Oct The Carpentry Store The Wood Shed Nov

Dec The Hut

Jan 2018 The Wood Shed

August's Wednesday demo was given by Graham Hill. He made a square box.