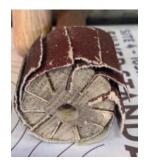

A tip about abrasive management

David keeps his pieces of abrasive attached to a stick, with the grit level marked on the back of each piece. It certainly sounds like a good way of defeating the gremlins who enjoy hiding our stuff! David's parting shot was quite interesting also. With some modifications our Viking Warrior could become a nurse, a garda etc. Hmm...