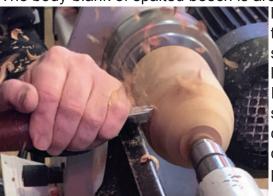

pic right the acrylic paint used to create the black stuff

And so to Scandinavia! Item 3 A Viking Warrior

The body-blank of spalted beech is around 2 ½ "" diameter by about 5" in

length. This is rounded while held in the 4Jaw chuck, with tailstock support. At the tailstock end the piece is rounded so as to create the image of the helmet. It begins to look like the cartoon figures which folk on holiday from outside Ireland love to handle and hold; a well fed fellow, short of stature with hair or fur everywhere! All his armour involves clever thinking. For example the horns on his helmet consist of a curtain ring sawn in two and sharpened to a point. They are glued into pre-prepared holes in the

helmet. The basic body shape is turned with the helmet shaped to give the Viking warrior appearance. His spear is a skewer 'held' in his hand, again of the simplest shape. All of his appendages involve the same procedure. Drilled and glued, drilling pictured on right and glueing task below left. His shield is held at the front, circular, almost as big as himself, with concentric beads. He is wrapped in a cosy jacket of fur or black hair while hot melt glue keeps everything together.