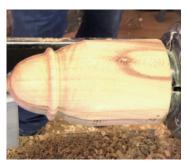

#### Item 1: A door-stop

If memory serves, David used a blank of Beech for this item. It is now held in the 4 jaw chuck. It is about 5" in diameter by 2" thick. The piece is trued up and a mark pencilled in to represent the thickness of the finished item. A slight convex profile is created at the top of the stop. I was quite taken by the stubby shaft length of David's gouge until he explained that it had had a fall, and needed to be ground to restore