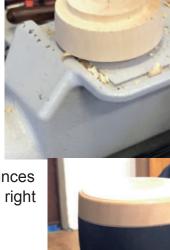

hollow which will allow the froth-head to sit snugly into the glass. He usually glues in the head. He makes a strong plea never to bring a rounded piece of wood to the bandsaw without a cradle for stability. Otherwise, the consequences of the stock rolling could be catastrophic! Now the profiling of the pint begins, with a close eye being kept on the callipers, with frequent checking. A rebate on the 'head' allows it to sit snugly into the glass. To the eye, the glass of Guinness appears to be one thing from the bottom to the top of the head, whereas in reality head and glass are separate entities. Very cleverly, I thought, Pic on right is of the section of blank separated to make the frothy top. David turned a tiny v groove into the

The glass is now reversed to complete profiling of glass and 'froth'.

Finish

Lidl was referred to as having a neutral

varnish which would be suitable for the 'froth'. Alternatively, I think a creamy colour would enhance the necessary contrast between the