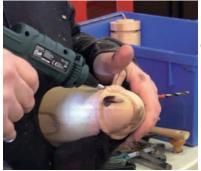

helmet. The basic body shape is turned with the helmet shaped to give the Viking warrior appearance. His spear is a skewer 'held' in his hand, again of the simplest shape. All of his appendages involve the same procedure. Drilled and glued, drilling pictured on right and glueing task below left. His shield is held at the front, circular, almost as big as himself, with concentric beads. He is wrapped in a cosy jacket of fur or black hair while hot melt glue keeps everything together.