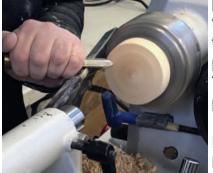

#### Item 1: A door-stop

If memory serves, David used a blank of Beech for this item. It is now held in the 4 jaw chuck. It is about 5" in diameter by 2" thick. The piece is trued up and a mark pencilled in to represent the thickness of the finished item. A slight convex profile is created at the top of the stop. I was quite taken by the stubby shaft length of David's gouge until he explained that it had had a fall, and needed to be ground to restore