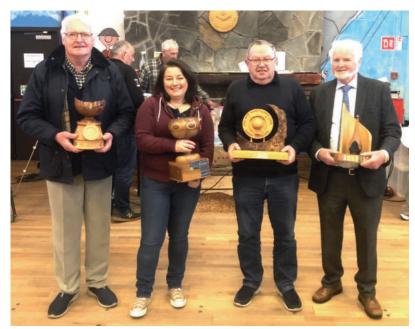

Saturdays demo P 5

2024 Seminar P 7

Leader Board P 8

Our competition winners for 2023.
Brendan Phelan Advanced
Claire Godkin Beginners
Charlie Byrne Experienced
Frank Gallagher Artistic
Congratulations to all.

### February 2024 competition photos, pictures by Declan Corrigan

1st advanced Brendan Phelan

1st beginners Michael Hart

2nd advanced Hugh Nolan

Michael Stephens

1st experienced Michael Stephens

2nd experienced Declan Corrigan