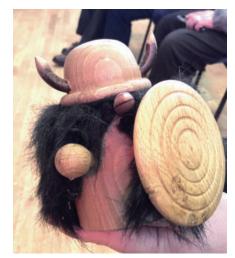

pic right the acrylic paint used to create the black stuff

And so to Scandinavia! Item 3 A Viking Warrior

The body-blank of spalted beech is around 2 ½ "" diameter by about 5" in

length. This is rounded while held in the 4Jaw chuck, with tailstock support. At the tailstock end the piece is rounded so as to create the image of the helmet. It begins to look like the cartoon figures which folk on holiday from outside Ireland love to handle and hold; a well fed fellow, short of stature with hair or fur everywhere! All his armour involves clever thinking. For example the horns on his helmet consist of a curtain ring sawn in two and sharpened to a point. They are glued into pre-prepared holes in the

helmet. The basic body shape is turned with the helmet shaped to give the Viking warrior appearance. His spear is a skewer 'held' in his hand, again of the simplest shape. All of his appendages involve the same procedure. Drilled and glued, drilling pictured on right and glueing task below left. His shield is held at the front, circular, almost as big as himself, with concentric beads. He is wrapped in a cosy jacket of fur or black hair while hot melt glue keeps everything together.

pics below, home made sanders and the viking warrior, before he's dressed and then fully attired.

Competition subject list for 2024

Jan Teddy bear

Feb Scoop

Mar any domestic pet

Apr tribal hut
May seminar open