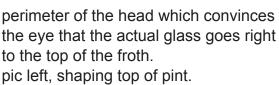

The blank is held between centres for trueing up. At this point David is using two pairs of pre-set callipers to establish the overall profile of a pint glass. Now the 'lid'; that is, The frothy head of the imagined contents, is parted; a tenon is turned to hold the piece in position while the 'froth' is formed. Now a Forstner bit of about 1 ½" diameter is deployed to create a

hollow which will allow the froth-head to sit snugly into the glass. He usually glues in the head. He makes a strong plea never to bring a rounded piece of wood to the bandsaw without a cradle for stability. Otherwise, the consequences of the stock rolling could be catastrophic! Now the profiling of the pint begins, with a close eye being kept on the callipers, with frequent checking. A rebate on the 'head' allows it to sit snugly into the glass. To the eye, the glass of Guinness appears to be one thing from the bottom to the top of the head, whereas in reality head and glass are separate entities. Very cleverly, I thought, Pic on right is of the section of blank separated to make the frothy top. David turned a tiny v groove into the